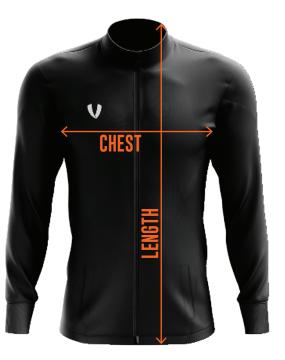

#### **CORE TRACKTOP**

| SIZE | CHEST(CM) | LENGTH (CM) |
|------|-----------|-------------|
| 6    | 38        | 55          |
| 8    | 40        | 59          |
| 10   | 44        | 63          |
| 12   | 48        | 70          |
| XS   | 50        | 72          |
| S    | 52        | 74          |
| Μ    | 55        | 76          |
| L    | 58        | 79          |
| XL   | 61        | 81          |
| 2XL  | 64        | 83          |
| 3XL  | 67        | 85          |
| 4XL  | 70        | 87          |

Please note that this size chart relates to VETO SPORTS signature brand apparel, and is designed to fit the above garment measurements.

CHEST: Lay garment flat on a table and measure around the widest part of the chest. Place tape under each armpit ensuring the tape remains flat across the chest.