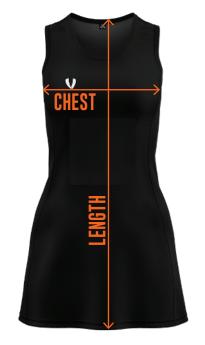

## **SUBLIMATED NETBALL DRESS**

| SIZE       | CHEST(CM) | LENGTH (CM) |
|------------|-----------|-------------|
| 4          | 30        | 63          |
| 6          | 30        | 68          |
| 8          | 32        | 70          |
| 10         | 36        | 72          |
| 12         | 38        | 75          |
| XS         | 40        | 78          |
| S          | 42        | 83          |
| М          | 45        | 87          |
| L          | 47        | 87          |
| XL         | 49        | 88          |
| <b>2XL</b> | 51        | 91          |
| 3XL        | 54        | 93          |

Please note that this size chart relates to VETO SPORTS signature brand apparel, and is designed to fit the above garment measurements.

CHEST: Lay garment flat on a table and measure around the widest part of the chest. Place tape under each armpit ensuring the tape remains flat across the chest.