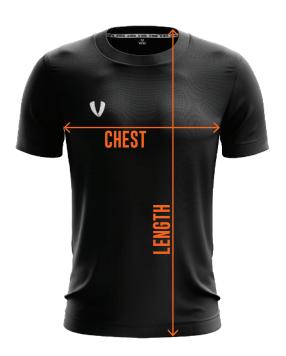

## **STOCK JERSEY** (PHOENIX / TEMPLAR / PULSE / VORTEX)

| SIZE       | CHEST(CM) | LENGTH (CM) |
|------------|-----------|-------------|
| 6          | 40        | 55          |
| 8          | 43        | 59          |
| 10         | 46        | 64          |
| 12         | 49        | 66          |
| XS         | 50        | 68          |
| S          | 52        | 71          |
| М          | 54        | 74          |
| L          | 58        | 76          |
| XL         | 61        | 78          |
| <b>2XL</b> | 63        | 80          |
| 3XL        | 65        | 82          |

Please note that this size chart relates to VETO SPORTS signature brand apparel, and is designed to fit the above garment measurements.

CHEST: Lay garment flat on a table and measure around the widest part of the chest. Place tape under each armpit ensuring the tape remains flat across the chest.