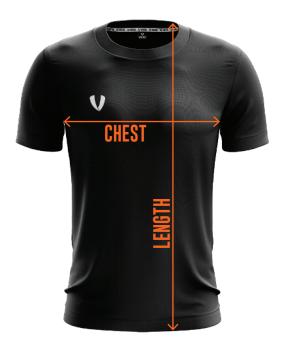

# SUBLIMATED FOOTBALL JERSEY (MALE)

| SIZE | CHEST(CM) | LENGTH (CM) |
|------|-----------|-------------|
| 6    | 40        | 55          |
| 8    | 43        | 59          |
| 10   | 46        | 64          |
| 12   | 49        | 66          |
| XS   | 50        | 68          |
| S    | 52        | 71          |
| Μ    | 54        | 74          |
| L    | 58        | 76          |
| XL   | 61        | 78          |
| 2XL  | 63        | 80          |
| 3XL  | 65        | 82          |

Please note that this size chart relates to VETO SPORTS signature brand apparel, and is designed to fit the above garment measurements.

CHEST: Lay garment flat on a table and measure around the widest part of the chest. Place tape under each armpit ensuring the tape remains flat across the chest.