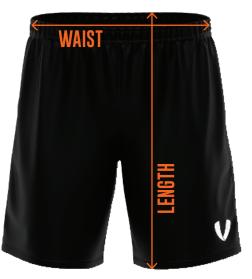

## **STOCK SHORTS** (CHALLENGER / PHOENIX / ADVANTAGE)

| SIZE       | WAIST(CM) | LENGTH (CM) |
|------------|-----------|-------------|
| 6          | 25        | 31.5        |
| 8          | 27.5      | 33          |
| 10         | 30        | 34.5        |
| 12         | 32.5      | 36          |
| XS         | 34        | 39          |
| S          | 35        | 40          |
| М          | 37.5      | 42          |
| L          | 40        | 44          |
| XL         | 42.5      | 46          |
| <b>2XL</b> | 45        | 48          |

Please note that this size chart relates to VETO SPORTS signature brand apparel, and is designed to fit the above garment measurements.

WAIST: Lay garment flat on a table and measure the top of the waist band. Place tape at the edge of the waistband ensuring the tape remains flat across the waist.