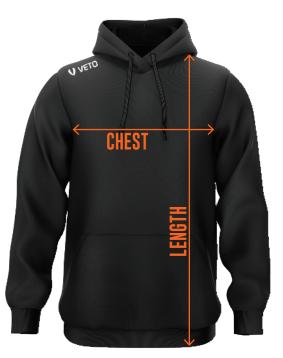

## **SUBLIMATED HOODIE**

| SIZE       | CHEST(CM) | LENGTH (CM) |
|------------|-----------|-------------|
| 6          | 39        | 55          |
| 8          | 41        | 57          |
| 10         | 45        | 59          |
| 12         | 48        | 65          |
| XS         | 50        | 68          |
| S          | 53        | 70          |
| М          | 56        | 73          |
| L          | 60        | 76          |
| XL         | 63        | 78          |
| <b>2XL</b> | 65        | 80          |
| 3XL        | 67        | 82          |

Please note that this size chart relates to VETO SPORTS signature brand apparel, and is designed to fit the above garment measurements.

CHEST: Lay garment flat on a table and measure around the widest part of the chest. Place tape under each armpit ensuring the tape remains flat across the chest.