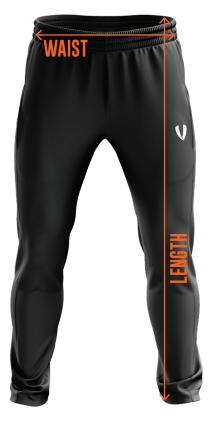

## **SLIMFITTRACKPANTS**

V

| SIZE | WAIST(CM) | LENGTH (CM) |
|------|-----------|-------------|
| 6    | 22        | 80.5        |
| 8    | 24        | 83          |
| 10   | 26        | 85.5        |
| 12   | 28        | 88          |
| XS   | 32        | 95.5        |
| S    | 34        | 98          |
| М    | 36        | 100.5       |
| L    | 38        | 103         |
| XL   | 40        | 105.5       |
| 2XL  | 42        | 108         |
| 3XL  | 44        | 110.5       |

Please note that this size chart relates to VETO SPORTS signature brand apparel, and is designed to fit the above garment measurements.

WAIST: Lay garment flat on a table and measure the top of the waist band. Place tape at the edge of the waistband ensuring the tape remains flat across the waist.