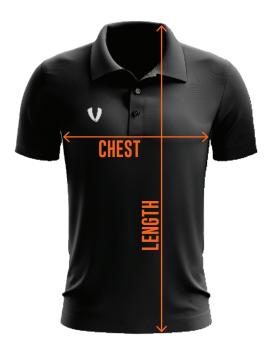

## SUBLIMATED POLOTOP (MALE)

| SIZE | CHEST(CM) | LENGTH (CM) |
|------|-----------|-------------|
| 6    | 43.5      | 60.5        |
| 8    | 45.5      | 62.5        |
| 10   | 47.5      | 64.5        |
| 12   | 49.5      | 66.5        |
| XS   | 51.5      | 68.5        |
| S    | 53.5      | 70.5        |
| Μ    | 55.5      | 72.5        |
| L    | 57.5      | 74.5        |
| XL   | 59.5      | 76.5        |
| 2XL  | 61.5      | 78.5        |
| 3XL  | 63.5      | 80.5        |

Please note that this size chart relates to VETO SPORTS signature brand apparel, and is designed to fit the above garment measurements.

CHEST: Lay garment flat on a table and measure around the widest part of the chest. Place tape under each armpit ensuring the tape remains flat across the chest.