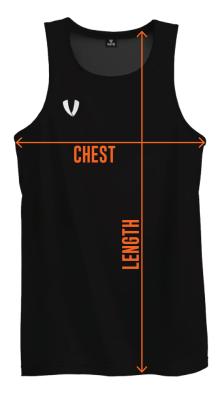

# **SUBLIMATED ATHLETIC SINGLET**

| SIZE       | CHEST(CM) | LENGTH (CM) |
|------------|-----------|-------------|
| 6          | 40.5      | 55          |
| 8          | 42.5      | 57          |
| 10         | 44.5      | 59          |
| 12         | 46.5      | 61          |
| XS         | 48.5      | 63          |
| S          | 50        | 65          |
| Μ          | 53        | 67          |
| L          | 56        | 69          |
| XL         | 59        | 71          |
| <b>2XL</b> | 62        | 73          |
| 3XL        | 65        | 75          |

Please note that this size chart relates to VETO SPORTS signature brand apparel, and is designed to fit the above garment measurements.

CHEST: Lay garment flat on a table and measure around the widest part of the chest. Place tape under each armpit ensuring the tape remains flat across the chest.