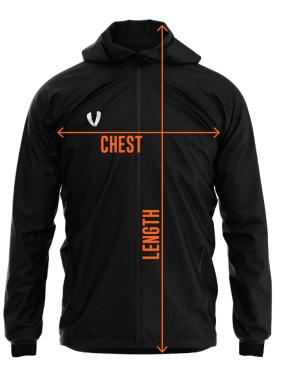

## **TECH SPRAY JACKET**

| SIZE | CHEST(CM) | LENGTH (CM) |
|------|-----------|-------------|
| 6    | 44        | 58          |
| 8    | 46        | 61          |
| 10   | 48        | 64          |
| 12   | 50        | 67          |
| XS   | 55        | 71          |
| S    | 58        | 72.5        |
| Μ    | 61        | 74.5        |
| L    | 64        | 76.5        |
| XL   | 67        | 78.5        |
| 2XL  | 70        | 81          |
| 3XL  | 73        | 84          |
| 4XL  | 76        | 86          |

Please note that this size chart relates to VETO SPORTS signature brand apparel, and is designed to fit the above garment measurements.

CHEST: Lay garment flat on a table and measure around the widest part of the chest. Place tape under each armpit ensuring the tape remains flat across the chest.