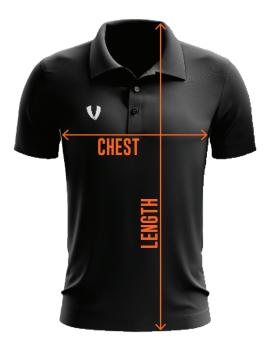

## SUBLIMATED POLOTOP (MALE)

| SIZE | CHEST(CM) | LENGTH (CM) |
|------|-----------|-------------|
| 6    | 43.5      | 60.5        |
| 8    | 45.5      | 62.5        |
| 10   | 47.5      | 64.5        |
| 12   | 49.5      | 66.5        |
| XS   | 51.5      | 68.5        |
| S    | 53.5      | 70.5        |
| Μ    | 55.5      | 72.5        |
| L    | 57.5      | 74.5        |
| XL   | 59.5      | 76.5        |
| 2XL  | 61.5      | 78.5        |
| 3XL  | 63.5      | 80.5        |

Please note that this size chart relates to VETO SPORTS signature brand apparel, and is designed to fit the above garment measurements.

CHEST: Lay garment flat on a table and measure around the widest part of the chest. Place tape under each armpit ensuring the tape remains flat across the chest.

## SUBLIMATED POLOTOP (FEMALE)

| SIZE | CHEST(CM) | LENGTH (CM) |
|------|-----------|-------------|
| 8    | 43        | 62          |
| 10   | 46        | 66          |
| 12   | 48        | 67          |
| 14   | 51        | 69          |
| 16   | 54        | 72          |
| 18   | 58        | 74          |
| 20   | 61        | 77          |
| 22   | 65        | 79          |
| 24   | 68        | 82          |
| 26   | 71        | 85          |
| 28   | 73        | 88          |