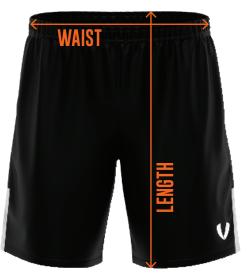

#### **CHARGE SHORTS**

4XL

| SIZE | WAIST(CM) | LENGTH (CM) |
|------|-----------|-------------|
| 6    | 26        | 31.5        |
| 8    | 28        | 34          |
| 10   | 30        | 36.5        |
| 12   | 31        | 39          |
| XS   | 34        | 43          |
| S    | 36        | 44          |
| Μ    | 38        | 45          |
| L    | 40        | 46          |
| XL   | 42        | 47          |
| 2XL  | 44        | 48          |
| 3XL  | 46        | 49          |
|      |           |             |

48

Please note that this size chart relates to VETO SPORTS signature brand apparel, and is designed to fit the above garment measurements.

WAIST: Lay garment flat on a table and measure the top of the waist band. Place tape at the edge of the waistband ensuring the tape remains flat across the waist.