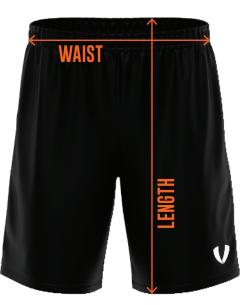

## **STOCK SHORTS** (CHALLENGER / PHOENIX / ADVANTAGE)

| SIZE       | WAIST(CM) | LENGTH (CM) |
|------------|-----------|-------------|
| 6          | 25        | 31.5        |
| 8          | 27.5      | 33          |
| 10         | 30        | 34.5        |
| 12         | 32.5      | 36          |
| XS         | 34        | 39          |
| S          | 35        | 40          |
| М          | 37.5      | 42          |
| L          | 40        | 44          |
| XL         | 42.5      | 46          |
| <b>2XL</b> | 45        | 48          |

Please note that this size chart relates to VETO SPORTS signature brand apparel, and is designed to fit the above garment measurements.

WAIST: Lay garment flat on a table and measure the top of the waist band. Place tape at the edge of the waistband ensuring the tape remains flat across the waist.