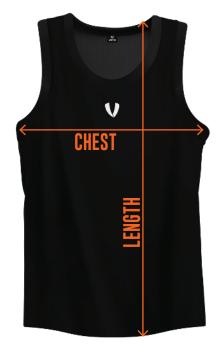

# **SUBLIMATED ATHLETIC SINGLET**

| SIZE       | CHEST(CM) | LENGTH (CM) |
|------------|-----------|-------------|
| 6          | 40.5      | 55          |
| 8          | 42.5      | 57          |
| 10         | 44.5      | 59          |
| 12         | 46.5      | 61          |
| XS         | 48.5      | 63          |
| S          | 50        | 65          |
| Μ          | 53        | 67          |
| L          | 56        | 69          |
| XL         | 59        | 71          |
| <b>2XL</b> | 62        | 73          |
| 3XL        | 65        | 75          |

Please note that this size chart relates to VETO SPORTS signature brand apparel, and is designed to fit the above garment measurements.

CHEST: Lay garment flat on a table and measure around the widest part of the chest. Place tape under each armpit ensuring the tape remains flat across the chest.