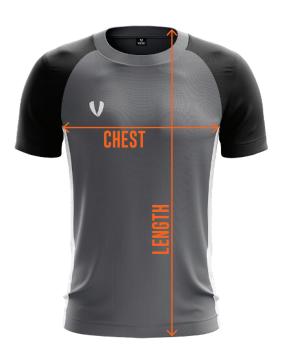

## **STOCK JERSEY** (EVO)

| SIZE | CHEST(CM) | LENGTH (CM) |
|------|-----------|-------------|
| 6    | 37        | 52          |
| 8    | 40        | 56          |
| 10   | 43        | 61          |
| 12   | 46        | 63          |
| XS   | 47        | 65          |
| S    | 49        | 68          |
| М    | 51        | 71          |
| L    | 55        | 73          |
| XL   | 58        | 75          |
| 2XL  | 60        | 77          |
| 3XL  | 62        | 79          |

Please note that this size chart relates to VETO SPORTS signature brand apparel, and is designed to fit the above garment measurements.

CHEST: Lay garment flat on a table and measure around the widest part of the chest. Place tape under each armpit ensuring the tape remains flat across the chest.