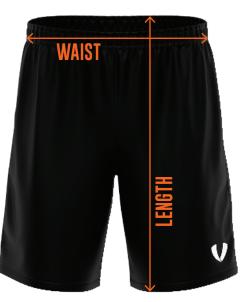

## **STOCK SHORTS** (CHALLENGER / PHOENIX / ADVANTAGE)

| SIZE       | WAIST(CM) | LENGTH (CM) |
|------------|-----------|-------------|
| 6          | 25        | 31.5        |
| 8          | 27.5      | 33          |
| 10         | 30        | 34.5        |
| 12         | 32.5      | 36          |
| XS         | 34        | 39          |
| S          | 35        | 40          |
| М          | 37.5      | 42          |
| L          | 40        | 44          |
| XL         | 42.5      | 46          |
| <b>2XL</b> | 45        | 48          |

Please note that this size chart relates to VETO SPORTS signature brand apparel, and is designed to fit the above garment measurements.

WAIST: Lay garment flat on a table and measure the top of the waist band. Place tape at the edge of the waistband ensuring the tape remains flat across the waist.