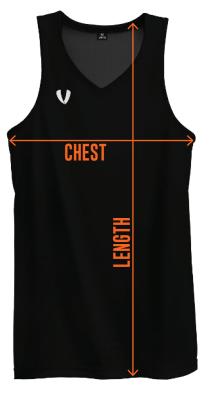

## **STOCK JERSEY** (EVO)

| SIZE | CHEST(CM) | LENGTH (CM) |
|------|-----------|-------------|
| 6    | 37        | 52          |
| 8    | 40        | 56          |
| 10   | 43        | 61          |
| 12   | 46        | 63          |
| XS   | 47        | 65          |
| S    | 49        | 68          |
| М    | 51        | 71          |
| L    | 55        | 73          |
| XL   | 58        | 75          |
| 2XL  | 60        | 77          |
| 3XL  | 62        | 79          |

Please note that this size chart relates to VETO SPORTS signature brand apparel, and is designed to fit the above garment measurements.

CHEST: Lay garment flat on a table and measure around the widest part of the chest. Place tape under each armpit ensuring the tape remains flat across the chest.