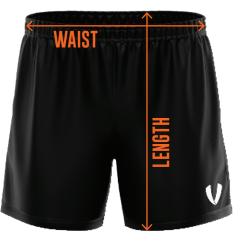

#### **CHARGE SHORTS**

4XL

| SIZE | WAIST(CM) | LENGTH (CM) |
|------|-----------|-------------|
| 6    | 26        | 31.5        |
| 8    | 28        | 34          |
| 10   | 30        | 36.5        |
| 12   | 31        | 39          |
| XS   | 34        | 43          |
| S    | 36        | 44          |
| Μ    | 38        | 45          |
| L    | 40        | 46          |
| XL   | 42        | 47          |
| 2XL  | 44        | 48          |
| 3XL  | 46        | 49          |
|      |           |             |

48

Please note that this size chart relates to VETO SPORTS signature brand apparel, and is designed to fit the above garment measurements.

WAIST: Lay garment flat on a table and measure the top of the waist band. Place tape at the edge of the waistband ensuring the tape remains flat across the waist.