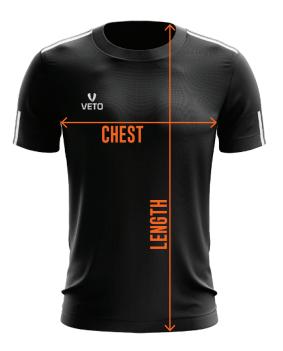

## **STOCK JERSEY** (PHOENIX / TEMPLAR / PULSE / VORTEX)

| SIZE       | CHEST(CM) | LENGTH (CM) |
|------------|-----------|-------------|
| 6          | 40        | 55          |
| 8          | 43        | 59          |
| 10         | 46        | 64          |
| 12         | 49        | 66          |
| XS         | 50        | 68          |
| S          | 52        | 71          |
| М          | 54        | 74          |
| L          | 58        | 76          |
| XL         | 61        | 78          |
| <b>2XL</b> | 63        | 80          |
| 3XL        | 65        | 82          |

Please note that this size chart relates to VETO SPORTS signature brand apparel, and is designed to fit the above garment measurements.

CHEST: Lay garment flat on a table and measure around the widest part of the chest. Place tape under each armpit ensuring the tape remains flat across the chest.