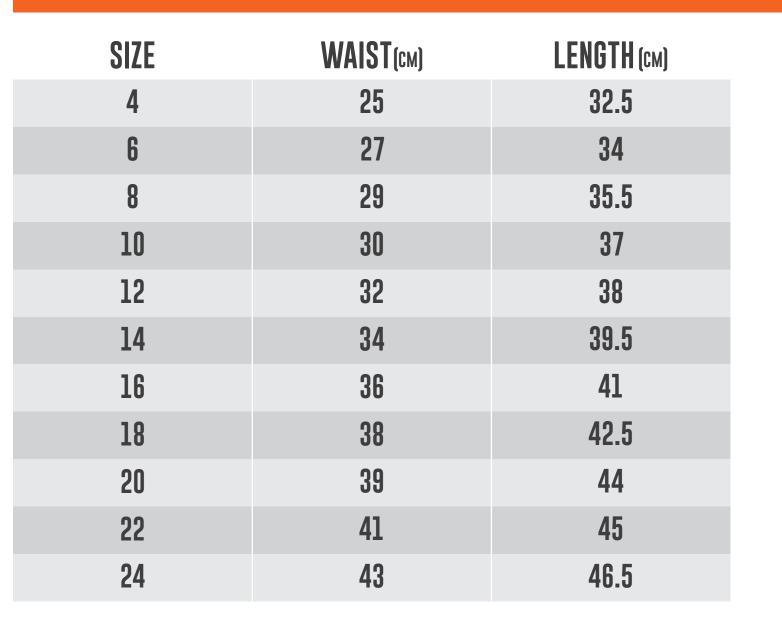

# SUBLIMATED BASKETBALL SHORTS (FEMALE)

| WAIST(CM) | LENGTH (CM)                                                                            |
|-----------|----------------------------------------------------------------------------------------|
| 25        | 32.5                                                                                   |
| 27        | 34                                                                                     |
| 29        | 35.5                                                                                   |
| 30        | 37                                                                                     |
| 32        | 38                                                                                     |
| 34        | 39.5                                                                                   |
| 36        | 41                                                                                     |
| 38        | 42.5                                                                                   |
| 39        | 44                                                                                     |
| 41        | 45                                                                                     |
| 43        | 46.5                                                                                   |
|           | 25<br>27<br>29<br>30<br>30<br>32<br>32<br>34<br>34<br>36<br>38<br>38<br>39<br>39<br>41 |

Please note that this size chart relates to VETO SPORTS signature brand apparel, and is designed to fit the above garment measurements.

WAIST: Lay garment flat on a table and measure the top of the waist band. Place tape at the edge of the waistband ensuring the tape remains flat across the waist.