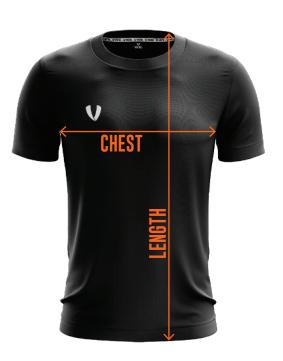

## **STOCK JERSEY** (EVO)

| SIZE | CHEST(CM) | LENGTH (CM) |
|------|-----------|-------------|
| 6    | 37        | 52          |
| 8    | 40        | 56          |
| 10   | 43        | 61          |
| 12   | 46        | 63          |
| XS   | 47        | 65          |
| S    | 49        | 68          |
| М    | 51        | 71          |
| L    | 55        | 73          |
| XL   | 58        | 75          |
| 2XL  | 60        | 77          |
| 3XL  | 62        | 79          |

Please note that this size chart relates to VETO SPORTS signature brand apparel, and is designed to fit the above garment measurements.

CHEST: Lay garment flat on a table and measure around the widest part of the chest. Place tape under each armpit ensuring the tape remains flat across the chest.