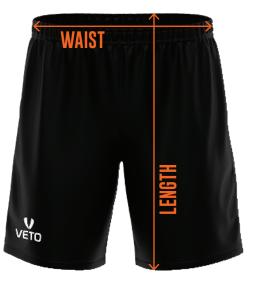

## **STOCK SHORTS** (CHALLENGER / PHOENIX / ADVANTAGE)

| SIZE       | WAIST(CM) | LENGTH (CM) |
|------------|-----------|-------------|
| 6          | 25        | 31.5        |
| 8          | 27.5      | 33          |
| 10         | 30        | 34.5        |
| 12         | 32.5      | 36          |
| XS         | 34        | 39          |
| S          | 35        | 40          |
| М          | 37.5      | 42          |
| L          | 40        | 44          |
| XL         | 42.5      | 46          |
| <b>2XL</b> | 45        | 48          |

Please note that this size chart relates to VETO SPORTS signature brand apparel, and is designed to fit the above garment measurements.

WAIST: Lay garment flat on a table and measure the top of the waist band. Place tape at the edge of the waistband ensuring the tape remains flat across the waist.