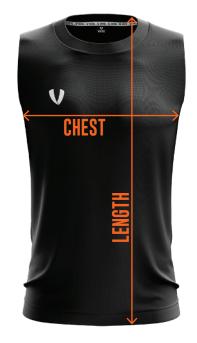

## **SUBLIMATED TANK TOP**

| SIZE | CHEST(CM) | LENGTH (CM) |
|------|-----------|-------------|
| 6    | 39        | 55          |
| 8    | 41        | 57          |
| 10   | 45        | 59          |
| 12   | 48        | 65          |
| XS   | 50        | 68          |
| S    | 53        | 70          |
| М    | 56        | 73          |
| L    | 60        | 76          |
| XL   | 63        | 78          |
| 2XL  | 65        | 80          |
| 3XL  | 67        | 82          |

Please note that this size chart relates to VETO SPORTS signature brand apparel, and is designed to fit the above garment measurements.

CHEST: Lay garment flat on a table and measure around the widest part of the chest. Place tape under each armpit ensuring the tape remains flat across the chest.