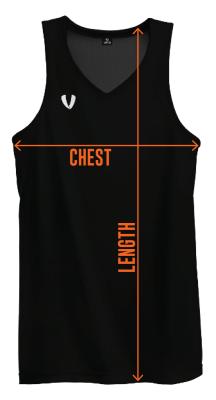

## **STOCK JERSEY** (PHOENIX / TEMPLAR / PULSE / VORTEX)

| SIZE       | CHEST(CM) | LENGTH (CM) |
|------------|-----------|-------------|
| 6          | 40        | 55          |
| 8          | 43        | 59          |
| 10         | 46        | 64          |
| 12         | 49        | 66          |
| XS         | 50        | 68          |
| S          | 52        | 71          |
| М          | 54        | 74          |
| L          | 58        | 76          |
| XL         | 61        | 78          |
| <b>2XL</b> | 63        | 80          |
| 3XL        | 65        | 82          |

Please note that this size chart relates to VETO SPORTS signature brand apparel, and is designed to fit the above garment measurements.

CHEST: Lay garment flat on a table and measure around the widest part of the chest. Place tape under each armpit ensuring the tape remains flat across the chest.