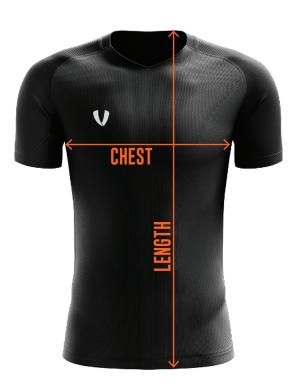

## **STOCK JERSEY** (PHOENIX / TEMPLAR / PULSE / VORTEX)

| SIZE       | CHEST(CM) | LENGTH (CM) |
|------------|-----------|-------------|
| 6          | 40        | 55          |
| 8          | 43        | 59          |
| 10         | 46        | 64          |
| 12         | 49        | 66          |
| XS         | 50        | 68          |
| S          | 52        | 71          |
| М          | 54        | 74          |
| L          | 58        | 76          |
| XL         | 61        | 78          |
| <b>2XL</b> | 63        | 80          |
| 3XL        | 65        | 82          |

Please note that this size chart relates to VETO SPORTS signature brand apparel, and is designed to fit the above garment measurements.

CHEST: Lay garment flat on a table and measure around the widest part of the chest. Place tape under each armpit ensuring the tape remains flat across the chest.