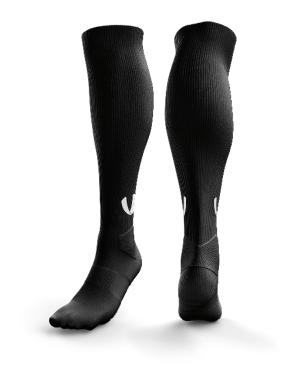

## **PERFORMANCE SOCKS**

| SIZE | SHOE       |
|------|------------|
| XS   | KIDS 6 - 9 |
| S    | KIDS 9 - 2 |
| М    | 2-7        |
| L    | 7-11       |
| XL   | 11+        |

Please note that this size chart relates to VETO SPORTS signature brand apparel, and is designed to fit the above garment measurements. Sock sizing is based on U.S. shoe sizes.