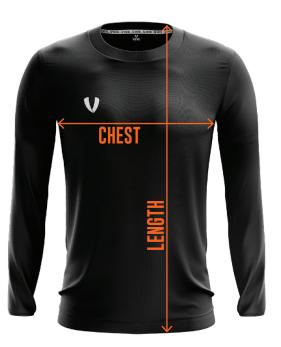

## **STOCK JERSEY** (PHOENIX / TEMPLAR / PULSE / VORTEX)

| SIZE       | CHEST(CM) | LENGTH (CM) |
|------------|-----------|-------------|
| 6          | 40        | 55          |
| 8          | 43        | 59          |
| 10         | 46        | 64          |
| 12         | 49        | 66          |
| XS         | 50        | 68          |
| S          | 52        | 71          |
| М          | 54        | 74          |
| L          | 58        | 76          |
| XL         | 61        | 78          |
| <b>2XL</b> | 63        | 80          |
| 3XL        | 65        | 82          |

Please note that this size chart relates to VETO SPORTS signature brand apparel, and is designed to fit the above garment measurements.

CHEST: Lay garment flat on a table and measure around the widest part of the chest. Place tape under each armpit ensuring the tape remains flat across the chest.